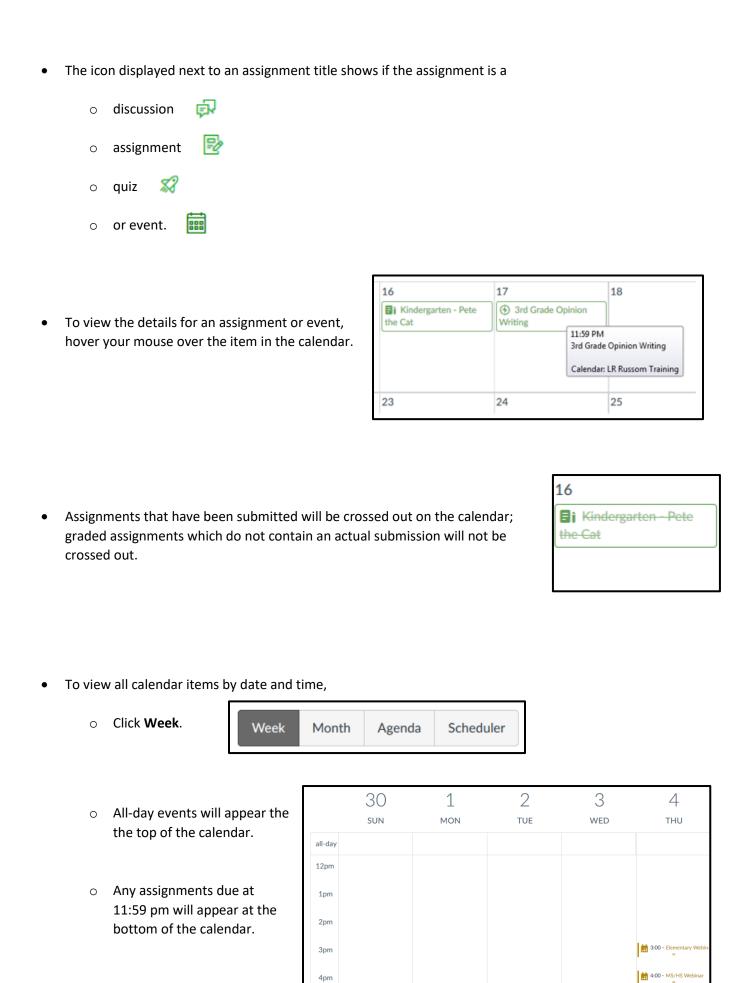

## **Canvas Calendar for Students**

The calendar shows everything you have to do for all of your courses in one place. You can view the calendar by day, week, month, or agenda list.

• Click Calendar in the Global Navigation pane to open your calendar.

 In the navigation bar at the top of the calendar, choose to view the calendar by week or month or in agenda view. Month is the default view.

 While in Month view, click the arrows to move from month to month or click **Today** to view events for the current day.

 By default, Canvas displays the first 10 course and group calendars and each item on the calendar is color-coded to match the courses/calendars in the sidebar.

Click the box next to the name of a calendar to hide or display it.