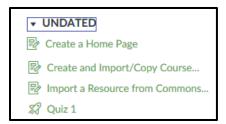

 Click UNDATED to view a list of events and assignments that are not dated.

• To view items in an agenda format, click **Agenda**.

- To add an event to your personal calendar,
  - Click the Add button.

- Enter a title for the event.
- o Enter or edit the date.
- Edit the start and end times for the event in the **From:** field; leave the field blank to create an all-day event.
- o Enter a location if desired.
- Click More Options to add an event description or link to resources.
- o Click Submit.