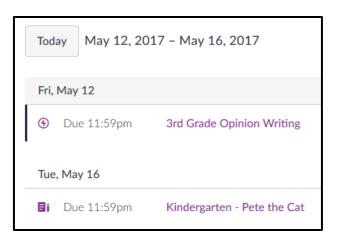

 Click UNDATED to view a list of events and assignments that are not dated.

• To view items in an agenda format, click **Agenda**.

- To add an event to your personal calendar,
  - Click the Add button.

- Enter a title for the event.
- o Enter or edit the date.
- Edit the start and end times for the event in the **From:** field; leave the field blank to create an all-day event.
- o Enter a location if desired.
- Click More Options to add an event description or link to resources.
- o Click Submit.