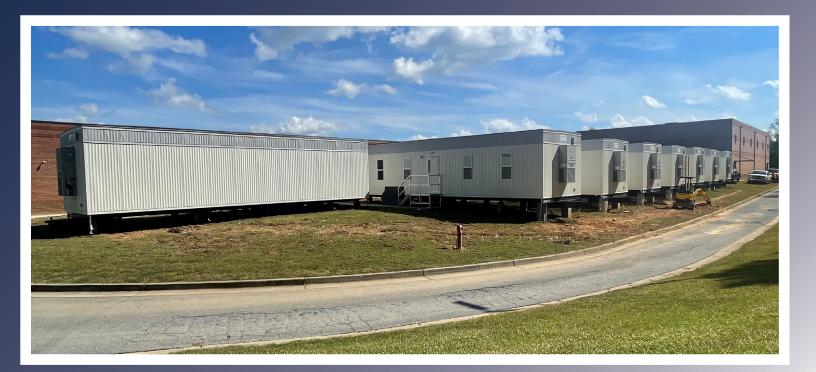

## McClure MS Portable Classrooms

CONCEPT
PLANNING
CONSTRUCTION
COMPLETED

## **DESCRIPTION**

- Eight portable classrooms installed and in use beginning January 2023.
- Will mitigate capacity needs during construction of new middle school off Seven Hills Connector (opening in 2024).
- Units are new, durable, high-quality, and meet building codes.
- Used by staff for office/meeting space and by students for select Connections and other special curriculum activities.
- Connected to the main building with sidewalk from two entry points.
- Incorporate technology equivalent to other classrooms.
- Internal phone/communication and life-safety systems equivalent to other classrooms.

## **PROJECT UPDATE**

- Project is in construction and nearly complete.
- Four of eight mobile units are installed and complete. Remaining four units should be complete by early April 2023.