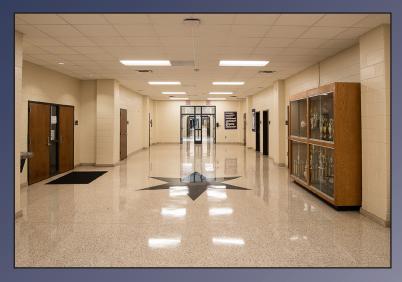

#### **DESCRIPTION**

This is the first major renovation and modification of the 1999 building and will include work within the additions as well. Scope of work includes:

- New ceiling grid and lighting throughout the building
- New drinking fountains
- Paint interior of building throughout
- Replacement of carpet throughout
- Restroom modernization
- Security, fire alarm and intercom upgrades
- Energy conservation and HVAC upgrades
- Roof butter and buttoning
- Remodeling of two CTAE Labs: Automotive, Sports Medicine, Audio Visual and Engineering
- Exterior upgrades to front entrance including raised walkway, additional flagpole, and landscape beautification
- Additional concrete sidewalks around facility to better pedestrian traffic flow

#### **PROJECT UPDATES**

Project was substantially completed in July 2022

Final touches included:

- Accent striping throughout the building
- Finishing outdoor canopies
- Finishing landscape fencing

Entire project completed Fall 2022