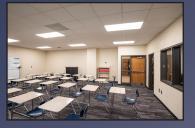

#### **DESCRIPTION**

This is the first major renovation and modification of the 1999 building and will include work within the additions as well. Scope of work includes:

- New ceiling grid and lighting throughout the building
- New drinking fountains
- Paint interior of building throughout
- Replacement of carpet throughout
- Restroom modernization
- Security, fire alarm and intercom upgrades
- Energy conservation and HVAC upgrades
- Roof butter and buttoning
- Remodeling of two CTAE Labs: Automotive, Sports Medicine, Audio Visual and Engineering
- Exterior upgrades to front entrance including raised walkway, additional flagpole, and landscape beautification
- Additional concrete sidewalks around facility to better pedestrian traffic flow