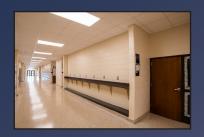

#### **DESCRIPTION**

This is the first major renovation and modification of the 1999 building and will include work within the additions as well. Scope of work includes:

- New ceiling grid and lighting throughout the building
- New drinking fountains
- Paint interior of building throughout
- Replacement of carpet throughout
- Restroom modernization
- Security, fire alarm and intercom upgrades
- Energy conservation and HVAC upgrades
- Roof butter and buttoning
- Remodeling of two CTAE Labs: Automotive, Sports Medicine, Audio Visual and Engineering
- Exterior upgrades to front entrance including raised walkway, additional flagpole, and landscape beautification
- Additional concrete sidewalks around facility to better pedestrian traffic flow