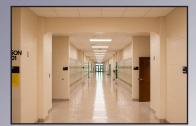

#### **DESCRIPTION**

This is the first major renovation and modification of the 1999 building and will include work within the additions as well. Scope of work includes:

- New ceiling grid and lighting throughout the building
- New drinking fountains
- Paint interior of building throughout
- Replacement of carpet throughout
- Restroom modernization
- Security, fire alarm and intercom upgrades
- Energy conservation and HVAC upgrades
- Roof butter and buttoning
- Remodeling of two CTAE Labs: Automotive, Sports Medicine, Audio Visual and Engineering
- Exterior upgrades to front entrance including raised walkway, additional flagpole, and landscape beautification
- Additional concrete sidewalks around facility to better pedestrian traffic flow

#### **PROJECT UPDATES**

Project was substantially completed in July 2022

Final touches included:

- Accent striping throughout the building
- Finishing outdoor canopies
- Finishing landscape fencing

Entire project completed Fall 2022