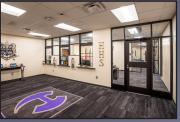

#### **DESCRIPTION**

This is the first major renovation and modification of the 1999 building and will include work within the additions as well. Scope of work includes:

- New ceiling grid and lighting throughout the building
- New drinking fountains
- Paint interior of building throughout
- Replacement of carpet throughout
- Restroom modernization
- Security, fire alarm and intercom upgrades
- Energy conservation and HVAC upgrades
- Roof butter and buttoning
- Remodeling of two CTAE Labs: Automotive, Sports Medicine, Audio Visual and Engineering
- Exterior upgrades to front entrance including raised walkway, additional flagpole, and landscape beautification
- Additional concrete sidewalks around facility to better pedestrian traffic flow

#### **PROJECT UPDATES**

Project was substantially completed in July 2022

Final touches included:

- Accent striping throughout the building
- Finishing outdoor canopies
- Finishing landscape fencing

Entire project completed Fall 2022