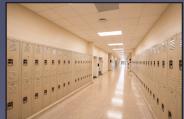

#### **DESCRIPTION**

This is the first major renovation and modification of the 1999 building and will include work within the additions as well. Scope of work includes:

- New ceiling grid and lighting throughout the building
- New drinking fountains
- Paint interior of building throughout
- Replacement of carpet throughout
- Restroom modernization
- Security, fire alarm and intercom upgrades
- Energy conservation and HVAC upgrades
- Roof butter and buttoning
- Remodeling of two CTAE Labs: Automotive, Sports Medicine, Audio Visual and Engineering
- Exterior upgrades to front entrance including raised walkway, additional flagpole, and landscape beautification
- Additional concrete sidewalks around facility to better pedestrian traffic flow