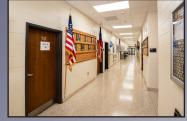

#### **DESCRIPTION**

This is the first major renovation and modification of the 1999 building and will include work within the additions as well. Scope of work includes:

- New ceiling grid and lighting throughout the building
- New drinking fountains
- Paint interior of building throughout
- Replacement of carpet throughout
- Restroom modernization
- Security, fire alarm and intercom upgrades
- Energy conservation and HVAC upgrades
- Roof butter and buttoning
- Remodeling of two CTAE Labs: Automotive, Sports Medicine, Audio Visual and Engineering
- Exterior upgrades to front entrance including raised walkway, additional flagpole, and landscape beautification
- Additional concrete sidewalks around facility to better pedestrian traffic flow

#### **SAFETY & SECURITY**

- Fire alarm and life safety systems updated during project
- Additional site security fencing provided
- Upgraded exterior lighting
- Completed a raised crosswalk for building entrance
- Added an additional generator to continue major functions during emergency situations
- Alertus Emergency Communication system installed