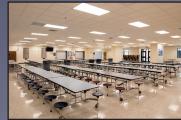

#### **DESCRIPTION**

This is the first major renovation and modification of the 1999 building and will include work within the additions as well. Scope of work includes:

- New ceiling grid and lighting throughout the building
- New drinking fountains
- Paint interior of building throughout
- Replacement of carpet throughout
- Restroom modernization
- Security, fire alarm and intercom upgrades
- Energy conservation and HVAC upgrades
- Roof butter and buttoning
- Remodeling of two CTAE Labs: Automotive, Sports Medicine, Audio Visual and Engineering
- Exterior upgrades to front entrance including raised walkway, additional flagpole, and landscape beautification
- Additional concrete sidewalks around facility to better pedestrian traffic flow