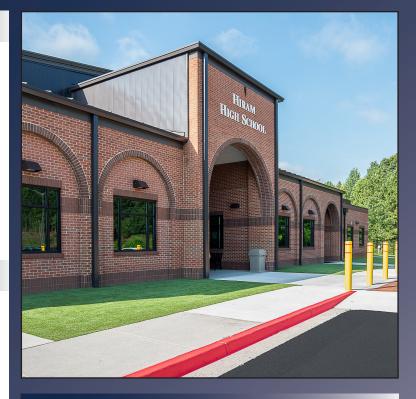

### Hiram High School

CONCEPT
PLANNING
CONSTRUCTION
COMPLETED

#### **HISTORY & BACKGROUND**

- Home of the Hornets was originally established in 1925, merged to create Paulding County High School in 1968, and was reestablished at its present location in 1999
- The facility has had two additions completed in 2007 and 2009
- School sits on 69 acres with 254,363 square feet housing 89 instructional units including general classrooms, CTAE classrooms and athletic facilities
- HHS houses the Hiram Academy of Computer Science (HACS) which is an open-school choice program for PCSD

#### **DESCRIPTION**

This is the first major renovation and modification of the 1999 building and will include work within the additions as well. Scope of work includes:

- New ceiling grid and lighting throughout the building
- New drinking fountains
- Paint interior of building throughout
- Replacement of carpet throughout
- Restroom modernization
- Security, fire alarm and intercom upgrades
- Energy conservation and HVAC upgrades
- Roof butter and buttoning
- Remodeling of two CTAE Labs: Automotive, Sports Medicine, Audio Visual and Engineering
- Exterior upgrades to front entrance including raised walkway, additional flagpole, and landscape beautification
- Additional concrete sidewalks around facility to better pedestrian traffic flow