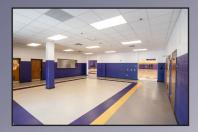

#### **DESCRIPTION**

This is the first major renovation and modification of the 1999 building and will include work within the additions as well. Scope of work includes:

- New ceiling grid and lighting throughout the building
- New drinking fountains
- Paint interior of building throughout
- Replacement of carpet throughout
- Restroom modernization
- Security, fire alarm and intercom upgrades
- Energy conservation and HVAC upgrades
- Roof butter and buttoning
- Remodeling of two CTAE Labs: Automotive, Sports Medicine, Audio Visual and Engineering
- Exterior upgrades to front entrance including raised walkway, additional flagpole, and landscape beautification
- Additional concrete sidewalks around facility to better pedestrian traffic flow

#### **PROJECT UPDATES**

Project was substantially completed in July 2022

Final touches included:

- Accent striping throughout the building
- Finishing outdoor canopies
- Finishing landscape fencing

Entire project completed Fall 2022