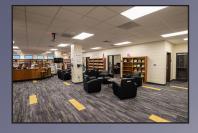

#### **DESCRIPTION**

This is the first major renovation and modification of the 1999 building and will include work within the additions as well. Scope of work includes:

- New ceiling grid and lighting throughout the building
- New drinking fountains
- Paint interior of building throughout
- Replacement of carpet throughout
- Restroom modernization
- Security, fire alarm and intercom upgrades
- Energy conservation and HVAC upgrades
- Roof butter and buttoning
- Remodeling of two CTAE Labs: Automotive, Sports Medicine, Audio Visual and Engineering
- Exterior upgrades to front entrance including raised walkway, additional flagpole, and landscape beautification
- Additional concrete sidewalks around facility to better pedestrian traffic flow

#### **PROJECT UPDATES**

Project was substantially completed in July 2022

Final touches included:

- Accent striping throughout the building
- Finishing outdoor canopies
- Finishing landscape fencing

Entire project completed Fall 2022