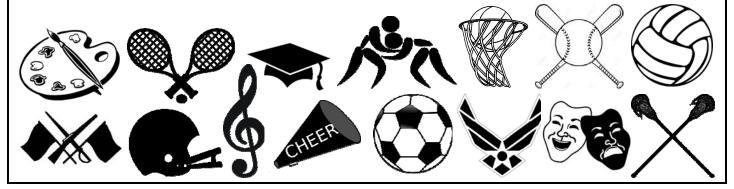

## Icon Black & White \$20

Sign comes as shown. One icon from the list below can be chosen. If nothing is chosen a graduation cap will be used. An icon can only be added to this type of sign. Circle your icon choice. Looking for another icon? Contact us at the above email. We can accommodate your needs.