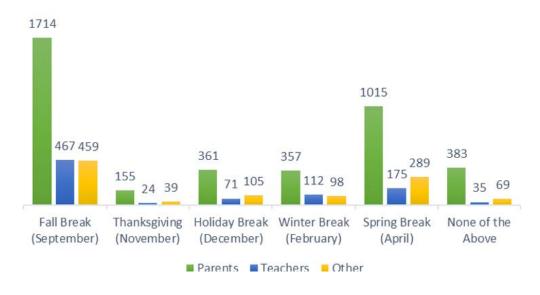

During Which Break Are You Most Likely to Take a Family Vacation?

School calendars are developed around several key assumptions. Those assumptions are:

- Staff, parent, student, and community feedback is required by school board Policy AEA.
- Students attend school 180 days.
- Teachers work 190 days.
- The number of days in the fall and spring semesters should be balanced to the greatest extent possible.
- Fall Semester should end prior to the Winter Holiday break.
- The school year should start August 1<sup>st</sup> or after, and end prior to the Memorial Day holiday.
- Families take advantage of the Fall and Spring breaks.
- Parent/Teacher communication is facilitated via early dismissal of students for conferences.