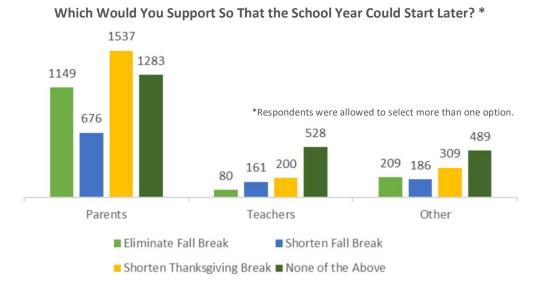

Ending the first semester prior to the winter holidays means students complete courses and exams before going on a two-week break, which is preferable to the catch-up time that would be needed if students were to take exams following the holidays. But it also means that in order to ensure a 90-day first semester that includes a one-week fall break and one week off for Thanksgiving, the school year must begin very early in August. When provided potential options for starting the school year later, no single solution stood out for parents: